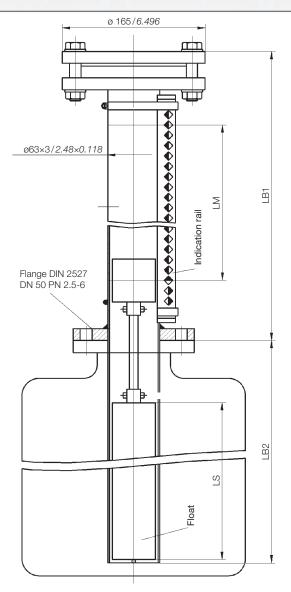

#### **Technical Data**

| lechnical Data                                                                           |                                                                                                                                                                                                             |    |
|------------------------------------------------------------------------------------------|-------------------------------------------------------------------------------------------------------------------------------------------------------------------------------------------------------------|----|
| Bypass tube: Material: Nom. press. [bar]: Max. temp. [°C]:                               | Ø 63 x 3 mm PVC PVDF PP 2.5 6.0 2.5 60 140 80                                                                                                                                                               |    |
| Float:<br>LM [mm]:<br>Min. density [g/cm³]:                                              | PVC 300         PVC 300         PVC 400         PP 300         PP 40           1000         2000         2000         4000         4000           0.70         0.80         0.67         0.80         0.67  |    |
| Option:                                                                                  | Further floats on request                                                                                                                                                                                   |    |
| Proof pressure:                                                                          | 1.5 x operating pressure                                                                                                                                                                                    |    |
| Process connections: Standard:                                                           | Flange DN 50                                                                                                                                                                                                |    |
| Option:                                                                                  | Special (larger) flange connections or in split version (to facilitate transport an installation) possible.                                                                                                 | nd |
| Indication rail:<br>Standard:                                                            | Makrolon (polycarbonate) clear, with white/<br>red indication flags, up to 150 °C media<br>dependent                                                                                                        |    |
| Dimensions:                                                                              | LB2 = LB1+200 mm, LB2 is determined by LM, the tank geometry and the density of the medium                                                                                                                  | е  |
| Accessories:                                                                             | Limit switches, Transmitters, Electronic transmitters, Isolation, Tests/certificates                                                                                                                        |    |
| Order data: Type: Medium: Measuring length: Installation data:  Options and accessories: | BNA-U301, BNA-U401 or BNA-U701 Density of medium [g/cm³] LM [mm] Distance from tube flange to bottom of flang (LB2). Further details or drawings with planned installation geometry are helpful. on request | je |

### **Dimensions** (in mm/inch)

Index

Specifications are subject to changes without notice.